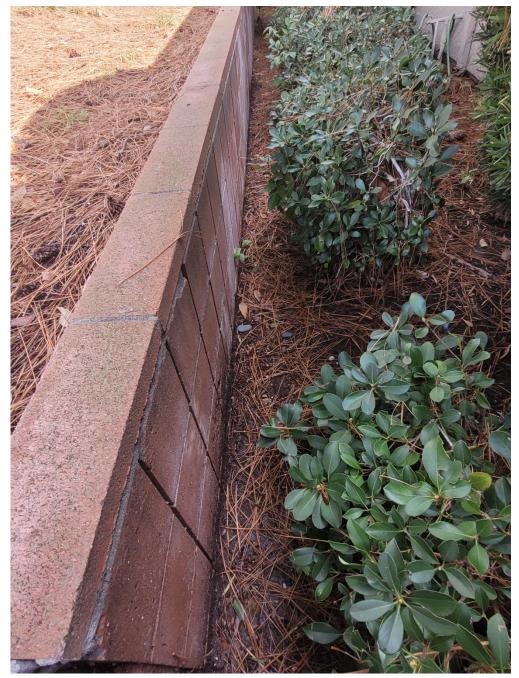

The tree is located on an elevated planter segregated from the shrub planter of the manor by a retaining wall. There is no evidence of root intrusion from the retaining wall or the surrounding patio enclosed block wall. There is an expansion joint in the concrete slab under the tile that the resident thought to be a crack caused by tree roots (Attachment 3). This expansion joint possibly allowed for moisture to get under the decorative alteration tile placed on the existing concrete slab.

Ms. Wood showed me a portion of he exposed concrete slab that had a "crack" in it. The "crack" in the concrete slab is an expansion joint, not a crack. A concrete expansion joint allows for the concrete to expand and contract in fluctuating temperatures without disturbing adjoining slabs of concrete or whatever surface the concrete abuts to. The floor covering above the expansion joint in this area was releasing from the concrete slab. The previous owner removed the floor covering for inspection purposes.