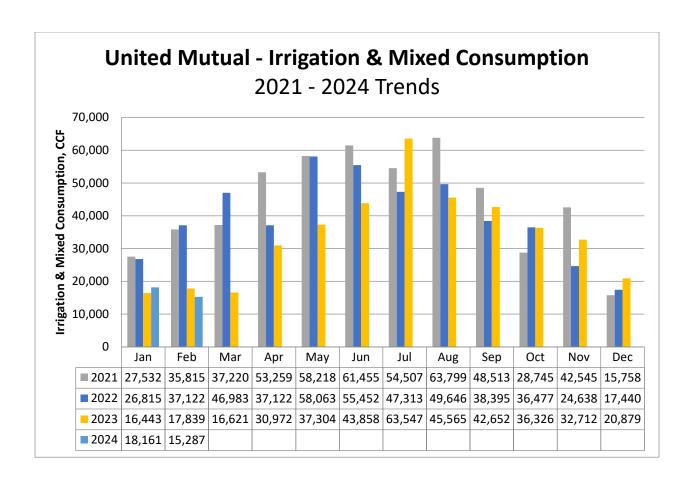

## 6c. Water Use Comparison Chart

Mr. Wiemann notified the committee that irrigation water has been off for about a month, due to the amount of rain. Once the ground starts to dry up it will be turned on. This is saving United in water costs.