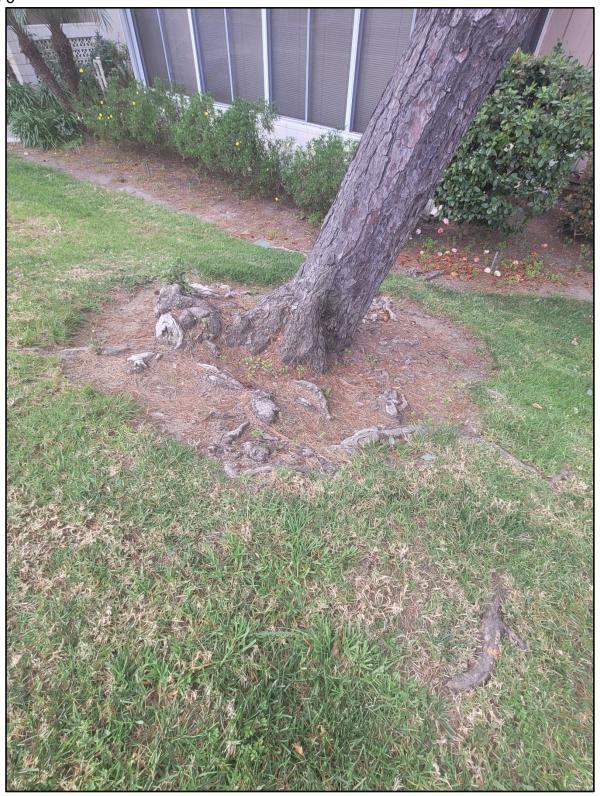

#### STAFF REPORT

**DATE:** April 22, 2024

FOR: Landscape Committee

SUBJECT: Tree Removal Request: One Podocarpus Tree and One Bottle Tree located

at 321-H Avenida Carmel

#### RECOMMENDATION

Approve the request for the removal of a Podocarpus tree located to the side of 321-H.

• Deny removal of a Bottle tree located to front of 321-H.

#### **BACKGROUND**

The requestor became a Member in August 2019, and is requesting the removal of a Podocarpus tree, *Podocarpus Gracilior*, and a Bottle tree, *Brachychton*, located to the side and front of the manor.

The reasons cited for the removal request is the leaf debris of the Podocarpus affecting the drain of the atrium inside the home and the pet health due to the seed pods of the Bottle tree. There are six additional signatures on the Landscape Request Form in favor of the removal (Attachment 1).

The trees were last pruned in May 2023. Future trimming is tentatively scheduled for fiscal year 2026. These tree species are on a three-year trimming cycle.

The height of the Podocarpus tree is approximately 30 feet tall with a trunk diameter of approximately 18 inches; the Bottletree is approximately 20 feet tall, with a trunk diameter of approximately 13 inches. The Podocarpus tree is growing approximately 3 feet and Bottle tree is 12 feet from the unit (Attachment 2).

Upon re-inspection, the Podocarpus' canopy appears to have had regular clearance trims due to its close proximity to the manor. Most importantly, a noticeable bulge in the root flare at the base of the trunk is raising the root structure to above the weep screed. This could lead to water intrusion damage over time. Staff recommends the removal of the Podocarpus tree.