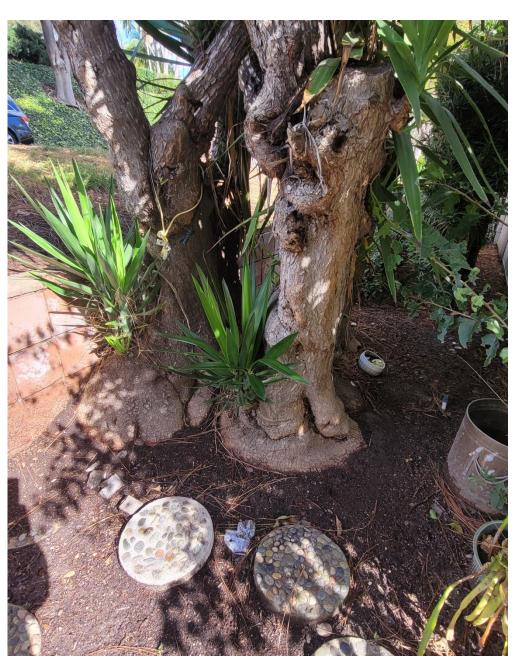

#### RECOMMENDATION

Deny the request for the removal of a Crape Myrtle tree located behind 460-C.

#### **BACKGROUND**

The requestor became a Member in August 2014, and is requesting the removal of a Crape Myrtle tree, *Lagerstroemia Indica*, located in the rear of the unit.

The reasons cited for the removal request is potential root intrusion and leaf debris at the manor. The tree is 15 feet away from Manor A, B, and C. There are two additional signatures on the Landscape Request Form in favor of the removal (Attachment 1).

The tree was last pruned in February 2023. Future trimming is tentatively scheduled for fiscal year 2028. This tree species is on a five-year trimming cycle.

The height of the trees is approximately 20 feet tall, the tree is a multi-trunk tree with an average trunk diameter of approximately 8 inches. The tree is growing approximately 15 feet from the Manor (Attachment 2).

#### DISCUSSION

At the time of the inspection, the tree was found to be in good health with a vertical canopy and no lean towards the manors. There were no signs of pests or prior pest activity. There were no noticeable surface roots and the trunk has a favorable flare. Leaf debris does not meet the criteria for removal consideration.