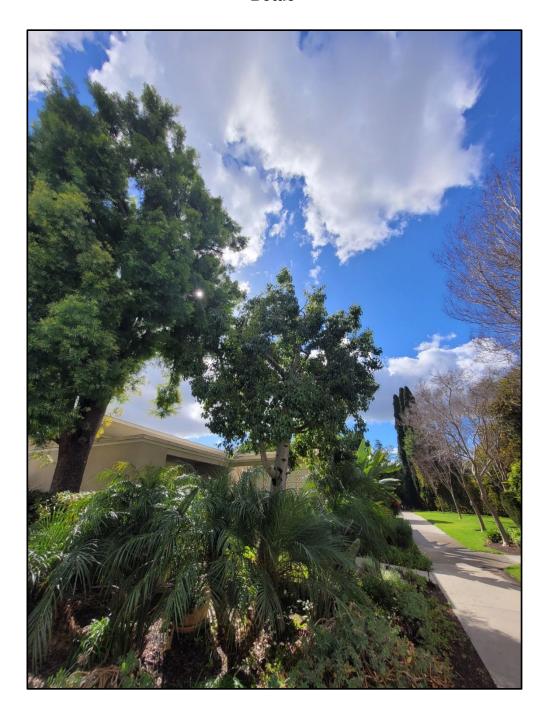

|                                     |          |            |              |                    |  |  |
|                                                                                                     |                                     |          |            |              | ***                |  |  |
|                                                                                                     |                                     |          |            |              |                    |  |  |
| TREE VALUE: TREE REMOVAL COST:                                                                      |                                     |          |            |              |                    |  |  |

# Attachment 2 Podocarpus



# Bottle



# Podocarpus







#### STAFF REPORT

DATE: April 22, 2024

FOR: Landscape Committee

SUBJECT: Tree Removal Request: One Canary Island Pine Tree located at 494-D Calle

Cadiz

#### RECOMMENDATION

Deny the request for the removal of one Canary Island Pine tree located at 494-D Calle Cadiz.

#### **BACKGROUND**

The requestor became a Member in January 2013, and is requesting the removal of one Canary Island Pine tree, *Pinus Canariensis*, located in the elevated shrub bed area at the side of the unit.

The reasons cited for the removal request is the perceived damage to the alteration patio deck tile at the manor. There are two additional signatures on the Landscape Request Form in favor of the removal (Attachment 1).

The tree was last pruned in October 2020. Future trimming is tentati