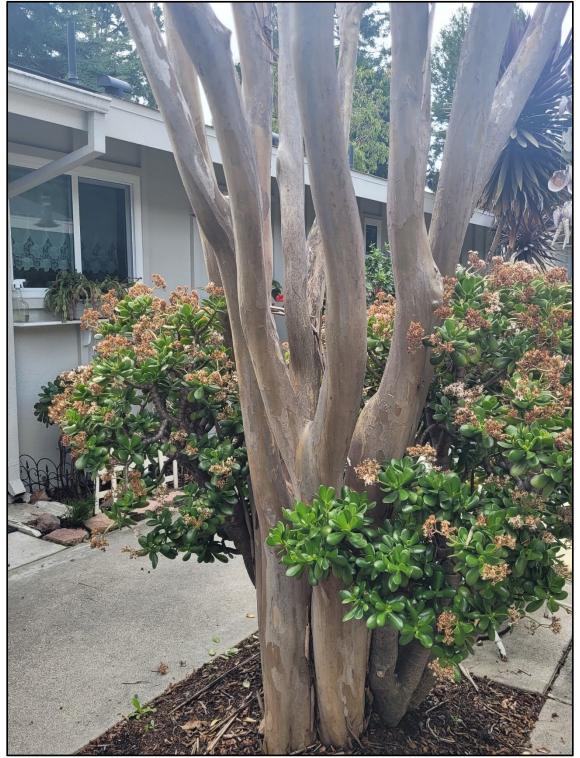

#### 12.321-H Tree Removal

Mr. Wiemann presented a brief overview on the recommendation. Discussion ensued on the removal.

Director Kale made a motion to table the item. The committee directed Staff to look into the trimming of the tree. Director Liberatore seconded the motion. The motion passed unanimously.

The trees were last pruned in May 2023. Future trimming is tentatively scheduled for fiscal year 2026. These tree species are on a three-year trimming cycle.

The height of the Podocarpus tree is approximately 30 feet tall with a trunk diameter of approximately 18 inches; the Bottletree is approximately 20 feet tall, with a trunk diameter of approximately 13 inches. The Podocarpus tree is growing approximately 3 feet and Bottle tree is 12 feet from the unit (Attachment 2).