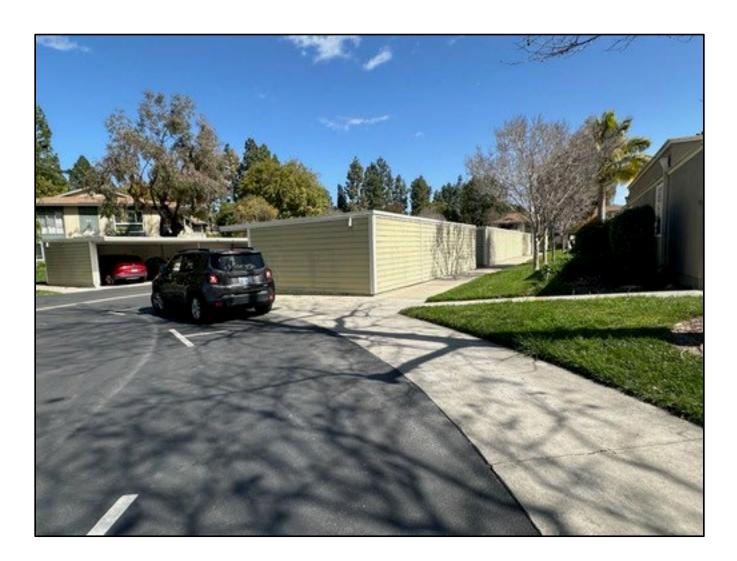

The tree was last pruned in October 2020. Future trimming is tentatively scheduled for fiscal year 2024. This tree species is on a four-year trimming cycle.

The height of the tree is approximately 50 feet tall, with a trunk diameter of approximately 20 inches. The tree is growing approximately 20 feet from the Manor and 5 feet from the street (Attachment 2).

The tree is located on an elevated planter segregated from the shrub planter of the manor by a retaining wall. There is no evidence of root intrusion from the retaining wall or the surrounding patio enclosed block wall. There is an expansion joint in the concrete slab under the tile that the resident thought to be a crack caused by tree roots (Attachment 3). This expansion joint possibly allowed for moisture to get under the decorative alteration tile placed on the existing concrete slab.