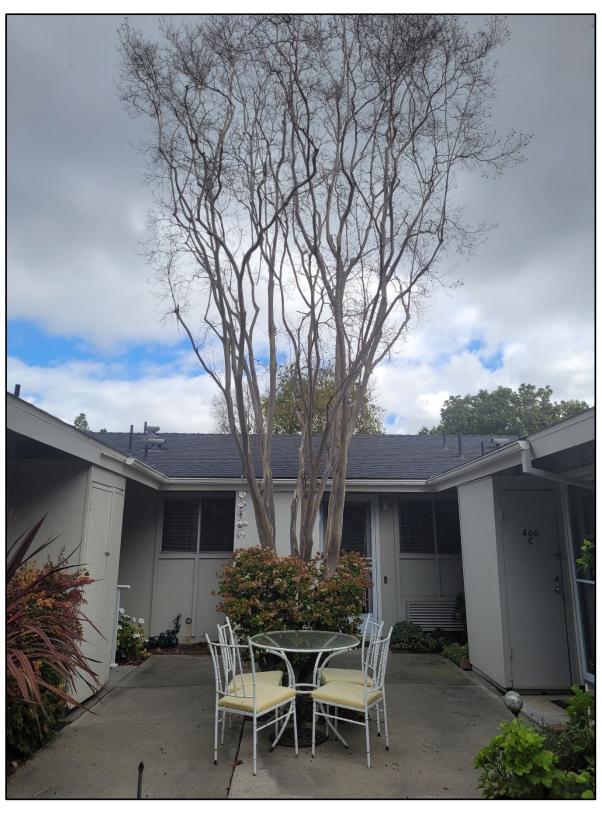

#### **BACKGROUND**

The requestor became a Member in August 2014, and is requesting the removal of a Crape Myrtle tree, *Lagerstroemia Indica*, located in the rear of the unit.

The reasons cited for the removal request is potential root intrusion and leaf debris at the manor. The tree is 15 feet away from Manor A, B, and C. There are two additional signatures on the Landscape Request Form in favor of the removal (Attachment 1).

The tree was last pruned in February 2023. Future trimming is tentatively scheduled for fiscal year 2028. This tree species is on a five-year trimming cycle.

The height of the trees is approximately 20 feet tall, the tree is a multi-trunk tree with an average trunk diameter of approximately 8 inches. The tree is growing approximately 15 feet from the Manor (Attachment 2).

#### DISCUSSION

At the time of the inspection, the tree was found to be in good health with a vertical canopy and no lean towards the manors. There were no signs of pests or prior pest activity. There were no noticeable surface roots and the trunk has a favorable flare. Leaf debris does not meet the criteria for removal consideration.