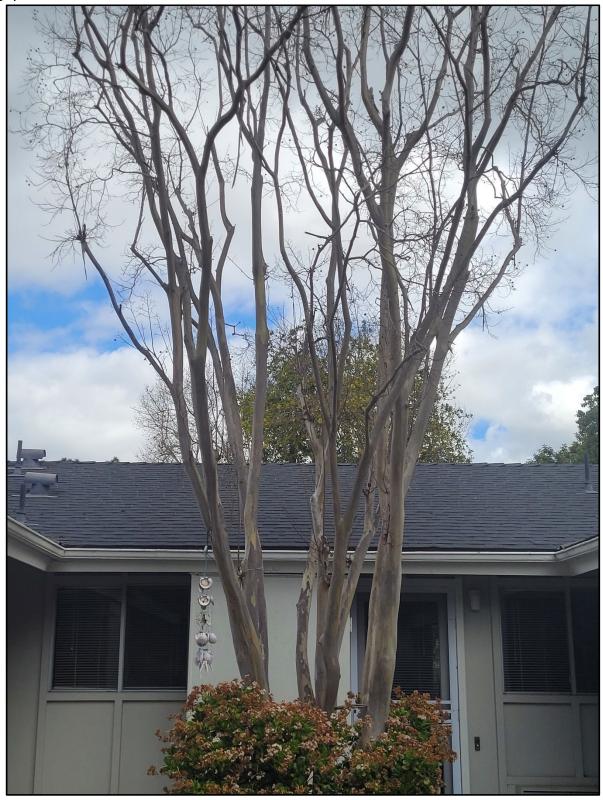

#### 12.321-H Tree Removal

Mr. Wiemann presented a brief overview on the recommendation. Discussion ensued on the removal.

Director Kale made a motion to table the item. The committee directed Staff to look into the trimming of the tree. Director Liberatore seconded the motion. The motion passed unanimously.

The trees were last pruned in May 2023. Future trimming is tentatively scheduled for fiscal year 2026. These tree species are on a three-year trimming cycle.

The height of the Podocarpus tree is approximately 30 feet tall with a trunk diameter of approximately 18 inches; the Bottletree is approximately 20 feet tall, with a trunk diameter of approximately 13 inches. The Podocarpus tree is growing approximately 3 feet and Bottle tree is 12 feet from the unit (Attachment 2).