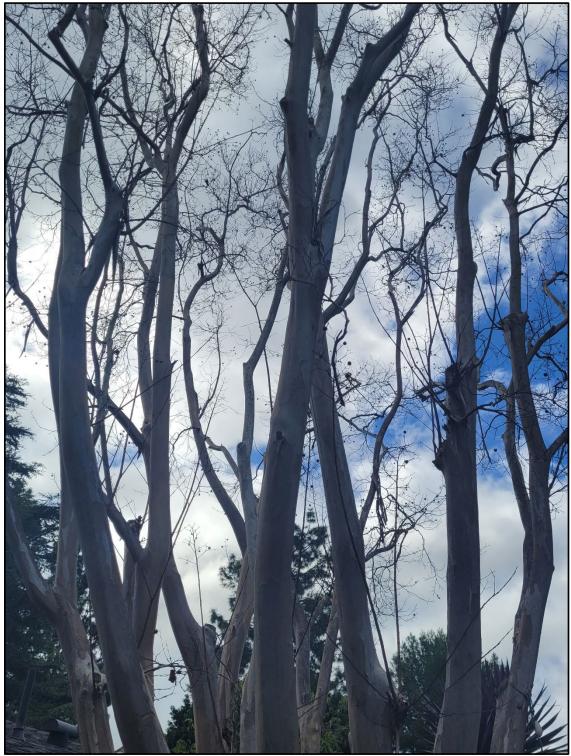

#### 12.321-H Tree Removal

Mr. Wiemann presented a brief overview on the recommendation. Discussion ensued on the removal.

Director Kale made a motion to table the item. The committee directed Staff to look into the trimming of the tree. Director Liberatore seconded the motion. The motion passed unanimously.

The trees were last pruned in May 2023. Future trimming is tentatively scheduled for fiscal year 2026. These tree species are on a three-year trimming cycle.

The height of the Podocarpus tree is approximately 30 feet tall with a trunk diameter of approximately 18 inches; the Bottletree is approximately 20 feet tall, with a trunk diameter of approximately 13 inches. The Podocarpus tree is growing approximately 3 feet and Bottle tree is 12 feet from the unit (Attachment 2).