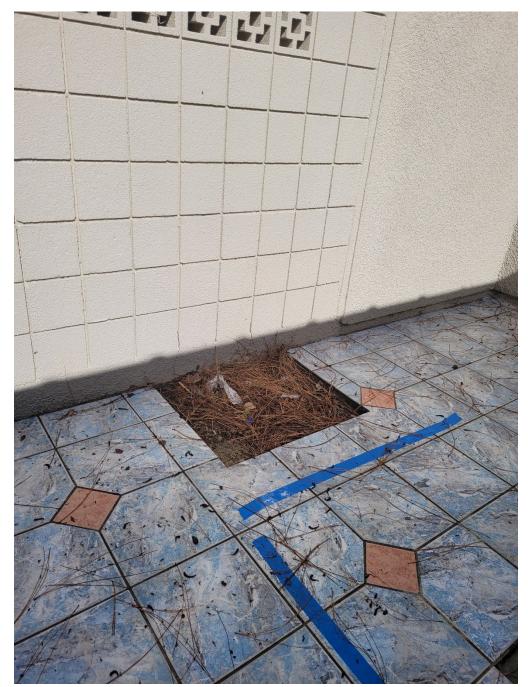

The tree is located on an elevated planter segregated from the shrub planter of the manor by a retaining wall. There is no evidence of root intrusion from the retaining wall or the surrounding patio enclosed block wall. There is an expansion joint in the concrete slab under the tile that the resident thought to be a crack caused by tree roots (Attachment 3). This expansion joint possibly allowed for moisture to get under the decorative alteration tile placed on the existing concrete slab.

Ms. Wood showed me a portion of he exposed concrete slab that had a "crack" in it. The "crack" in the concrete slab is an expansion joint, not a crack. A concrete expansion joint allows for the concrete to expand and contract in fluctuating temperatures without disturbing adjoining slabs of concrete or whatever surface the concrete abuts to. The floor covering above the expansion joint in this area was releasing from the concrete slab. The previous owner removed the floor covering for inspection purposes.

Confirmed with Maribel in landscaping no further actions are required there are no tree roots per inspection of patio concrete after tiles were removed. No further action is required.