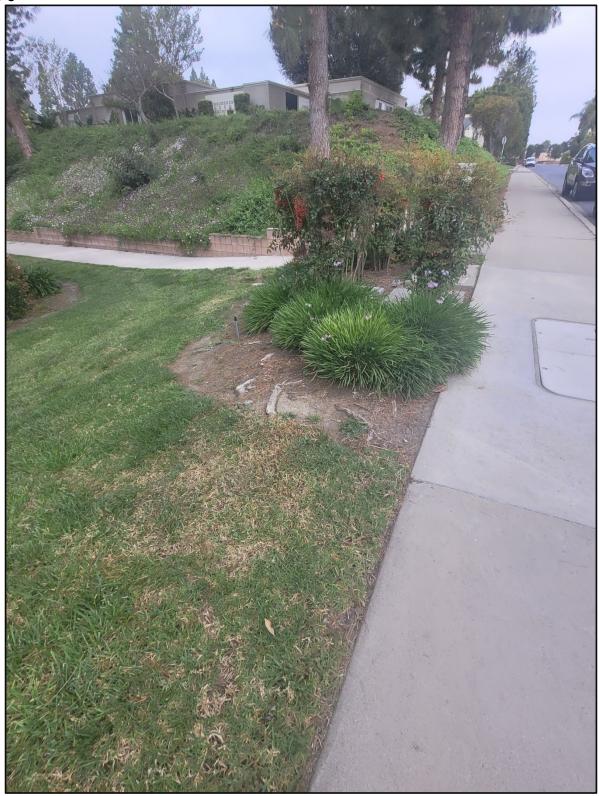

#### STAFF REPORT

**DATE:** April 22, 2024

FOR: Landscape Committee

SUBJECT: Tree Removal Request: One Podocarpus Tree and One Bottle Tree located

at 321-H Avenida Carmel

#### RECOMMENDATION

Approve the request for the removal of a Podocarpus tree located to the side of 321-H.

• Deny removal of a Bottle tree located to front of 321-H.

#### **BACKGROUND**

The requestor became a Member in August 2019, and is requesting the removal of a Podocarpus tree, *Podocarpus Gracilior*, and a Bottle tree, *Brachychton*, located to the side and front of the manor.

The reasons cited for the removal request is the leaf debris of the Podocarpus affecting the drain of the atrium inside the home and the pet health due to the seed pods of the Bottle tree. There are six additional signatures on the Landscape Request Form in favor of the removal (Attachment 1).

The trees were last pruned in May 2023. Future trimming is tentatively scheduled for fiscal year 2026. These tree species are on a three-year trimming cycle.

The height of the Podocarpus tree is approximately 30 feet tall with a trunk diameter of approximately 18 inches; the Bottletree is approximately 20 feet tall, with a trunk diameter of approximately 13 inches. The Podocarpus tree is growing approximately 3 feet and Bottle tree is 12 feet from the unit (Attachment 2).