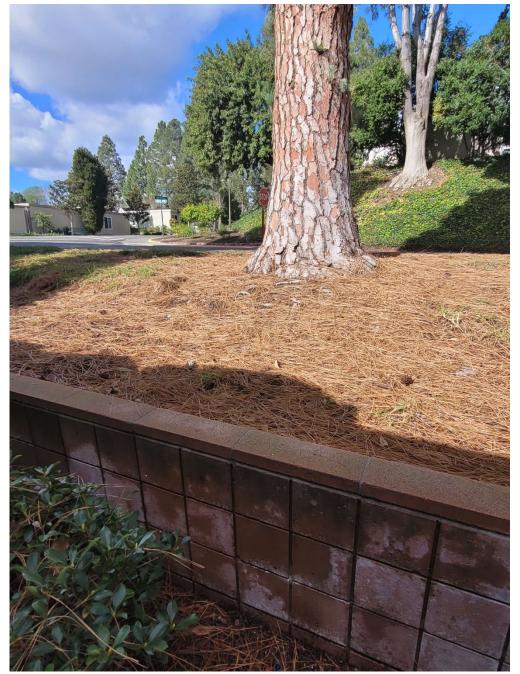

The tree was last pruned in October 2020. Future trimming is tentatively scheduled for fiscal year 2024. This tree species is on a four-year trimming cycle.

The height of the tree is approximately 50 feet tall, with a trunk diameter of approximately 20 inches. The tree is growing approximately 20 feet from the Manor and 5 feet from the street (Attachment 2).

The tree is located on an elevated planter segregated from the shrub planter of the manor by a retaining wall. There is no evidence of root intrusion from the retaining wall or the surrounding patio enclosed block wall. There is an expansion joint in the concrete slab under the tile that the resident thought to be a crack caused by tree roots (Attachment 3). This expansion joint possibly allowed for moisture to get under the decorative alteration tile placed on the existing concrete slab.