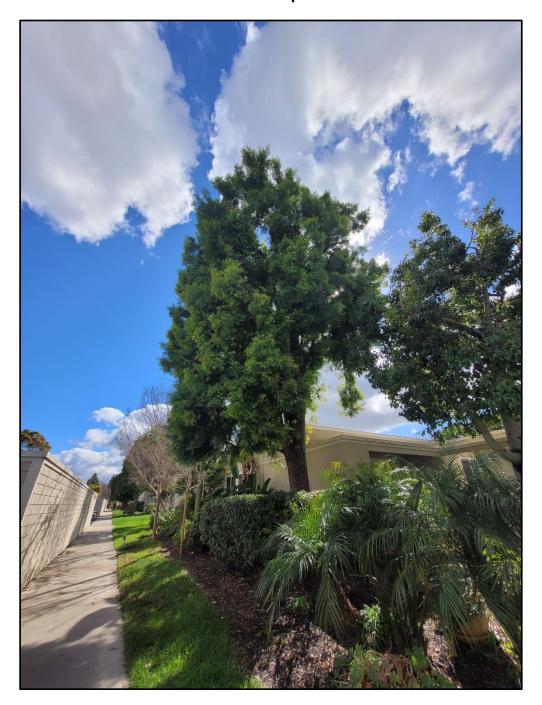

|                                     |          |            |              |                    |  |  |
|                                                                                                     |                                     |          |            |              | ***                |  |  |
|                                                                                                     |                                     |          |            |              |                    |  |  |
| TREE VALUE: TREE REMOVAL COST:                                                                      |                                     |          |            |              |                    |  |  |

# Attachment 2 Podocarpus



# Bottle



# Podocarpus







#### STAFF REPORT

DATE: April 22, 2024

FOR: Landscape Committee

SUBJECT: Tree Removal Request: One Canary Island Pine Tree located at 494-D Calle

Cadiz

#### RECOMMENDATION

Deny the request for the removal of one Canary Island Pine tree located at 494-D Calle Cadiz.

#### **BACKGROUND**

The requestor became a Member in January 2013, and is requesting the removal of one Canary Island Pine tree, *Pinus Canariensis*, located in the elevated shrub bed area at the side of the unit.

The reasons cited for the removal request is the perceived damage to the alteration patio deck tile at the manor. There are two additional signatures on the Landscape Request Form in favor of the removal (Attachment 1).

The tree was last pruned in October 2020. Future trimmin