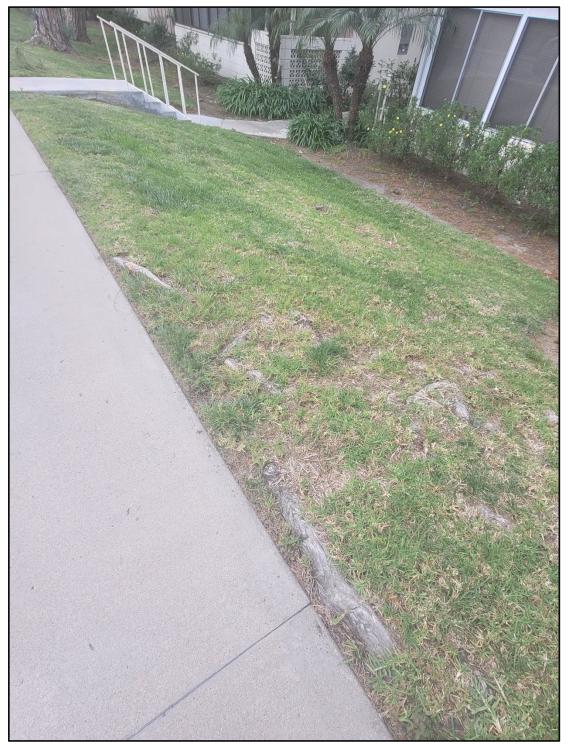

#### STAFF REPORT

**DATE:** April 22, 2024

FOR: Landscape Committee

SUBJECT: Tree Removal Request: One Podocarpus Tree and One Bottle Tree located

at 321-H Avenida Carmel

#### RECOMMENDATION

Approve the request for the removal of a Podocarpus tree located to the side of 321-H.

• Deny removal of a Bottle tree located to front of 321-H.

#### **BACKGROUND**

The requestor became a Member in August 2019, and is requesting the removal of a Podocarpus tree, *Podocarpus Gracilior*, and a Bottle tree, *Brachychton*, located to the side and front of the manor.

The reasons cited for the removal request is the leaf debris of the Podocarpus affecting the drain of the atrium inside the home and the pet health due to the seed pods of the Bottle tree. There are six additional signatures on the Landscape Request Form in favor of the removal (Attachment 1).

The trees were last pruned in May 2023. Future trimming is tentatively scheduled for fiscal year 2026. These tree species are on a three-year trimming cycle.

The height of the Podocarpus tree is approximately 30 feet tall with a trunk diameter of approximately 18 inches; the Bottletree is approximately 20 feet tall, with a trunk diameter of approximately 13 inches. The Podocarpus tree is growing approximately 3 feet and Bottle tree is 12 feet from the unit (Attachment 2).