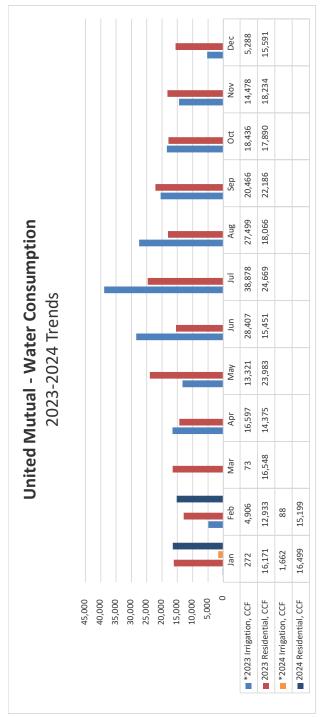

## 6c. Water Use Comparison Chart

Mr. Wiemann notified the committee that irrigation water has been off for about a month, due to the amount of rain. Once the ground starts to dry up it will be turned on. This is saving United in water costs.