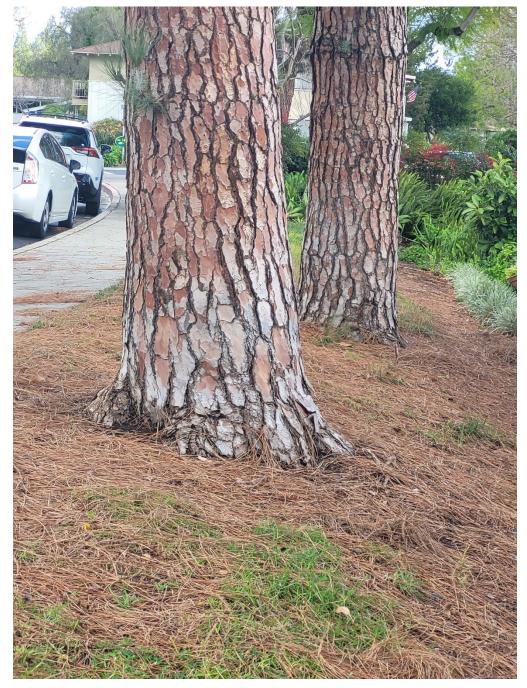

The tree was last pruned in October 2020. Future trimming is tentatively scheduled for fiscal year 2024. This tree species is on a four-year trimming cycle.

The height of the tree is approximately 50 feet tall, with a trunk diameter of approximately 20 inches. The tree is growing approximately 20 feet from the Manor and 5 feet from the street (Attachment 2).

#### DISCUSSION

At the time of the inspection, the tree was found to be in good health with a vertical canopy and no lean towards the manor. There were no signs of pests or prior pest activity. There were no noticeable service roots and the trunk has a favorable flare.