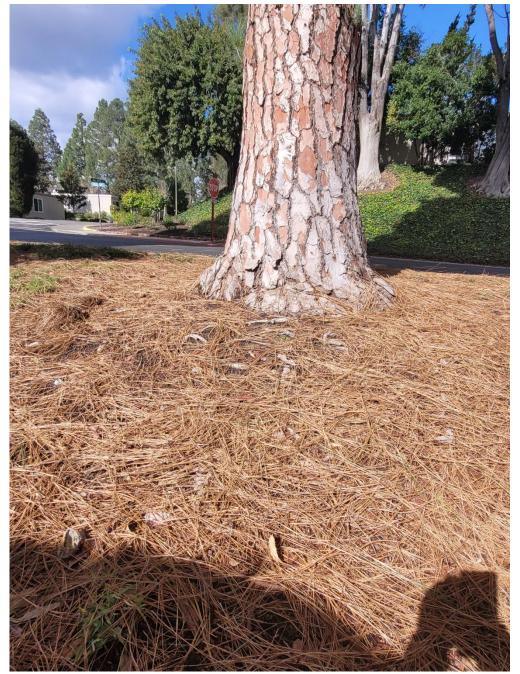

The tree was last pruned in October 2020. Future trimming is tentatively scheduled for fiscal year 2024. This tree species is on a four-year trimming cycle.

The height of the tree is approximately 50 feet tall, with a trunk diameter of approximately 20 inches. The tree is growing approximately 20 feet from the Manor and 5 feet from the street (Attachment 2).

The tree is located on an elevated planter segregated from the shrub planter of the manor by a retaining wall. There is no evidence of root intrusion from the retaining wall or the surrounding patio enclosed block wall. There is an expansion joint in the concrete slab under the tile that the resident thought to be a crack caused by tree roots (Attachment 3). This expansion joint possibly allowed for moisture to get under the decorative alteration tile placed on the existing concrete slab.