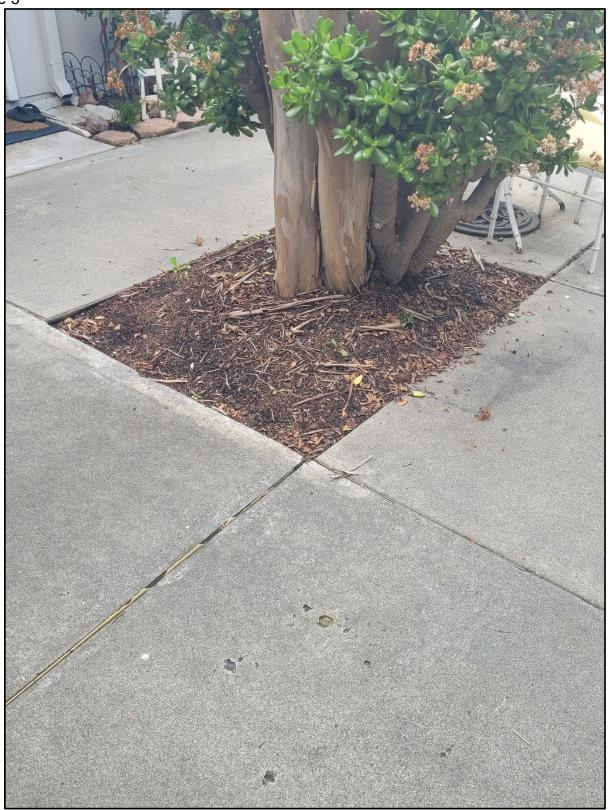

#### 12.321-H Tree Removal

Mr. Wiemann presented a brief overview on the recommendation. Discussion ensued on the removal.

Director Kale made a motion to table the item. The committee directed Staff to look into the trimming of the tree. Director Liberatore seconded the motion. The motion passed unanimously.

The trees were last pruned in May 2023. Future trimming is tentatively scheduled for fiscal year 2026. These tree species are on a three-year trimming cycle.

The height of the Podocarpus tree is approximately 30 feet tall with a trunk diameter of approximately 18 inches; the Bottletree is approximately 20 feet tall, with a trunk diameter of approximately 13 inches. The Podocarpus tree is growing approximately 3 feet and Bottle tree is 12 feet from the unit (Attachment 2).