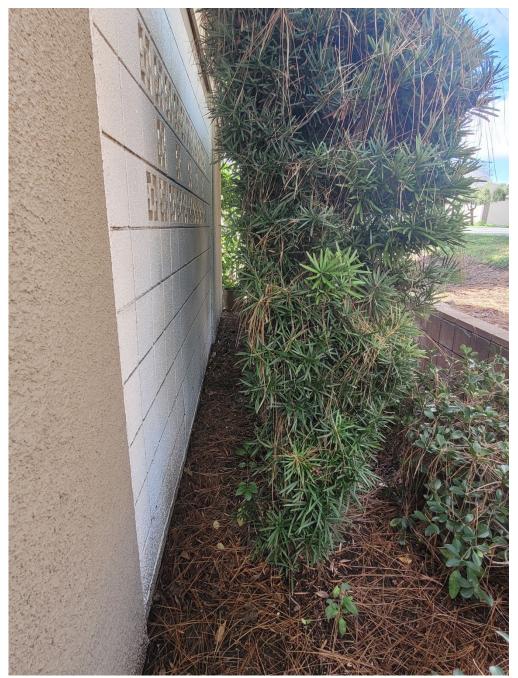

| EE SPECIES:    |                |                  |                       |  |  |  |
| COMMENTS:                                                                                                                |                |                |                  |                       |  |  |  |
|                                                                                                                          |                |                |                  |                       |  |  |  |
| TREE VALUE:                                                                                                              | TREE REMOV     | /AL COST: _    |                  |                       |  |  |  |

Page 2 of 2

# Attachment 2



























#### Attachment 3:

### 2/23/24- Scot Wolf with 920M&C Project Division

As requested by the Member/ Resident, Karen Wood, a limited structural inspection of the subject property was performed. The following report is my response to that request. I was allowed access to the patio area by the Member/ Resident, Karen Wood at 9:00am on February 23, 2024.

The purpose of this inspection was to make visual on-site observations of the current conditions of the building foundation.

The list of observations is not claimed to be a complete list of conditions that exist, but a representative list used to form the opinion. Where visible, the basic structural members appear to be in serviceable condition. Please be aware that since much of the visible concrete slab has a floor covering, the