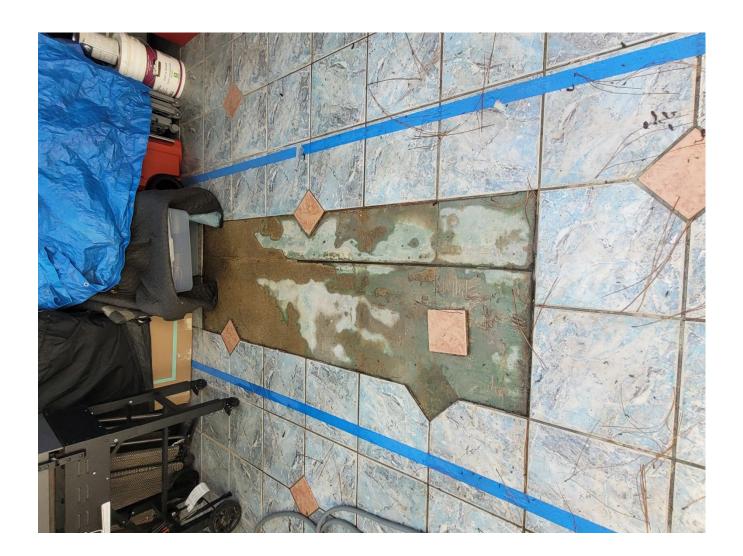

The tree is located on an elevated planter segregated from the shrub planter of the manor by a retaining wall. There is no evidence of root intrusion from the retaining wall or the surrounding patio enclosed block wall. There is an expansion joint in the concrete slab under the tile that the resident thought to be a crack caused by tree roots (Attachment 3). This expansion joint possibly allowed for moisture to get under the decorative alteration tile placed on the existing concrete slab.

#### Attachment 3:

Ms. Wood showed me a portion of he exposed concrete slab that had a "crack" in it. The "crack" in the concrete slab is an expansion joint, not a crack. A concrete expansion joint allows for the concrete to expand and contract in fluctuating temperatures without disturbing adjoining slabs of concrete or whatever surface the concrete abuts to. The floor covering above the expansion joint in this area was releasing from the concrete slab. The previous owner removed the floor covering for inspection purposes.