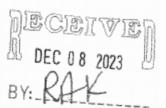

The reasons cited for the removal request is the perceived damage to the alteration patio deck tile at the manor. There are two additional signatures on the Landscape Request Form in favor of the removal (Attachment 1).

The tree is located on an elevated planter segregated from the shrub planter of the manor by a retaining wall. There is no evidence of root intrusion from the retaining wall or the surrounding patio enclosed block wall. There is an expansion joint in the concrete slab under the tile that the resident thought to be a crack caused by tree roots (Attachment 3). This expansion joint possibly allowed for moisture to get under the decorative alteration tile placed on the existing concrete slab.