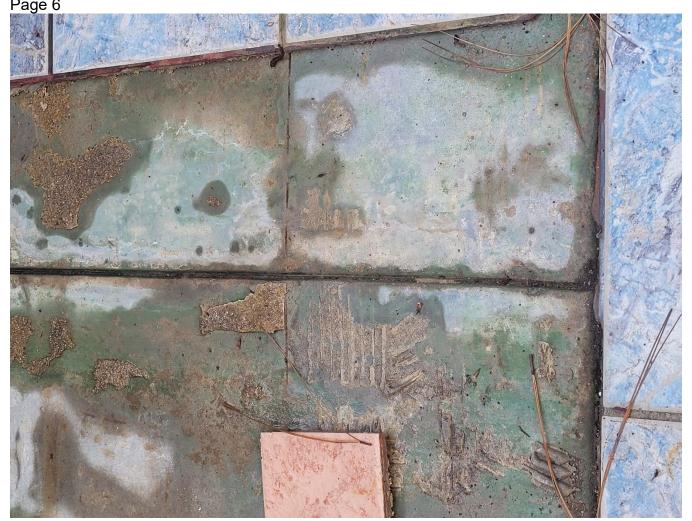

The tree is located on an elevated planter segregated from the shrub planter of the manor by a retaining wall. There is no evidence of root intrusion from the retaining wall or the surrounding patio enclosed block wall. There is an expansion joint in the concrete slab under the tile that the resident thought to be a crack caused by tree roots (Attachment 3). This expansion joint possibly allowed for moisture to get under the decorative alteration tile placed on the existing concrete slab.

#### Attachment 3:

Ms. Wood showed me a portion of he exposed concrete slab that had a "crack" in it. The "crack" in the concrete slab is an expansion joint, not a crack. A concrete expansion joint allows for the concrete to expand and contract in fluctuating temperatures without disturbing adjoining slabs of concrete or whatever surface the concrete abuts to. The floor covering above the expansion joint in this area was releasing from the concrete slab. The previous owner removed the floor covering for inspection purposes.