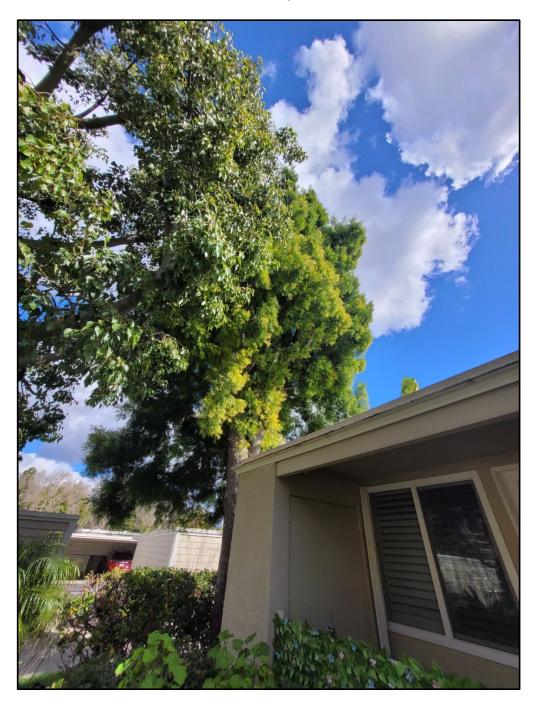

#### **BACKGROUND**

The requestor became a Member in August 2019, and is requesting the removal of a Podocarpus tree, *Podocarpus Gracilior*, and a Bottle tree, *Brachychton*, located to the side and front of the manor.

The reasons cited for the removal request is the leaf debris of the Podocarpus affecting the drain of the atrium inside the home and the pet health due to the seed pods of the Bottle tree. There are six additional signatures on the Landscape Request Form in favor of the removal (Attachment 1).

The trees were last pruned in May 2023. Future trimming is tentatively scheduled for fiscal year 2026. These tree species are on a three-year trimming cycle.

The height of the Podocarpus tree is approximately 30 feet tall with a trunk diameter of approximately 18 inches; the Bottletree is approximately 20 feet tall, with a trunk diameter of approximately 13 inches. The Podocarpus tree is growing approximately 3 feet and Bottle tree is 12 feet from the unit (Attachment 2).