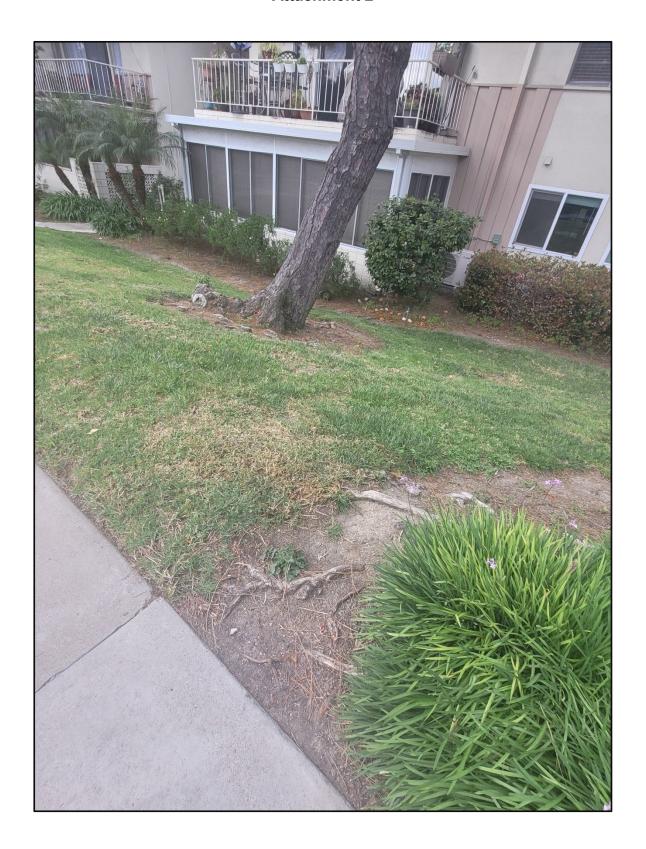

#### STAFF REPORT

**DATE:** April 22, 2024

FOR: Landscape Committee

SUBJECT: Tree Removal Request: One Podocarpus Tree and One Bottle Tree located

at 321-H Avenida Carmel

#### RECOMMENDATION

Approve the request for the removal of a Podocarpus tree located to the side of 321-H.

• Deny removal of a Bottle tree located to front of 321-H.

#### **BACKGROUND**

The requestor became a Member in August 2019, and is requesting the removal of a Podocarpus tree, *Podocarpus Gracilior*, and a Bottle tree, *Brachychton*, located to the side and front of the manor.

The reasons cited for the removal request is the leaf debris of the Podocarpus affecting the drain of the atrium inside the home and the pet health due to the seed pods of the Bottle tree. There are six additional signatures on the Landscape Request Form in favor of the removal (Attachment 1).

The trees were last pruned in May 2023. Future trimming is tentatively scheduled for fiscal year 2026. These tree species are on a three-year trimming cycle.

The height of the Podocarpus tree is approximately 30 feet tall with a trunk diameter of approximately 18 inches; the Bottletree is approximately 20 feet tall, with a trunk diameter of approximately 13 inches. The Podocarpus tree is growing approximately 3 feet and Bottle tree is 12 feet from the unit (Attachment 2).