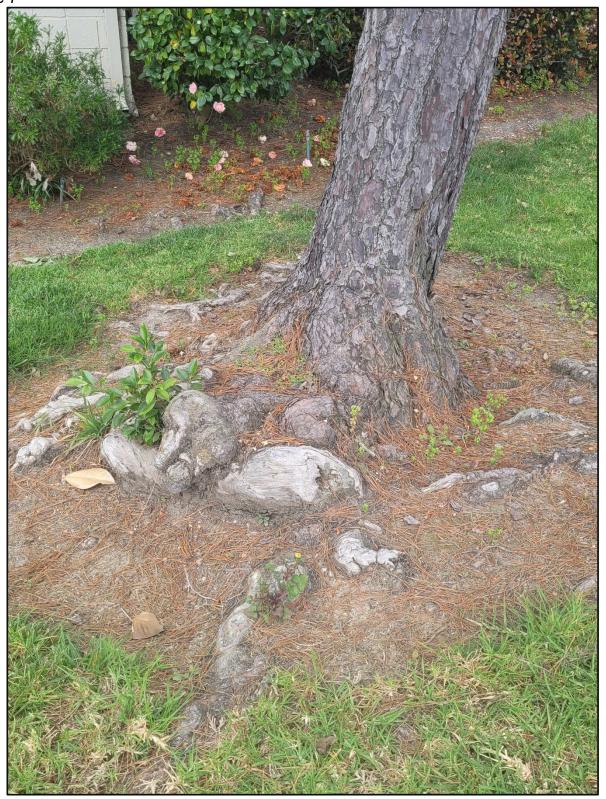

Upon re-inspection, the Podocarpus' canopy appears to have had regular clearance trims due to its close proximity to the manor. Most importantly, a noticeable bulge in the root flare at the base of the trunk is raising the root structure to above the weep screed. This could lead to water intrusion damage over time. Staff recommends the removal of the Podocarpus tree.

The Podocarpus tree meets the parameters set forth in §3.3.1 of the United Mutual Urban Forest Management plan; the Bottle tree does not.