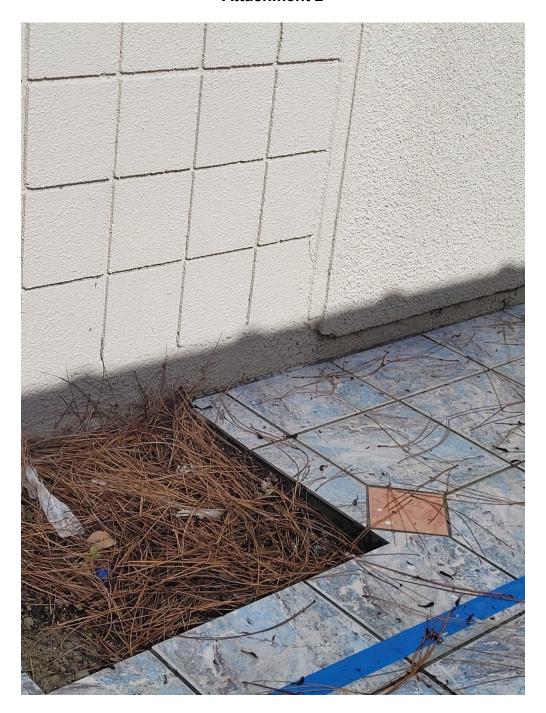

The tree is located on an elevated planter segregated from the shrub planter of the manor by a retaining wall. There is no evidence of root intrusion from the retaining wall or the surrounding patio enclosed block wall. There is an expansion joint in the concrete slab under the tile that the resident thought to be a crack caused by tree roots (Attachment 3). This expansion joint possibly allowed for moisture to get under the decorative alteration tile placed on the existing concrete slab.