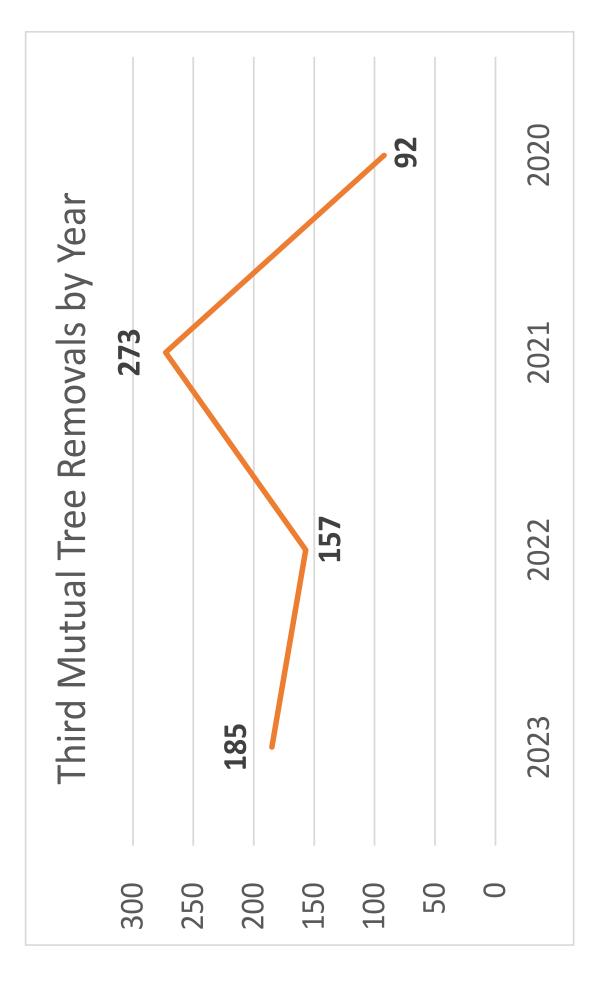

|                                                                            |              |                             |                  |
|                   |          | SUBTOTAL                                                                   |              |                             | \$1,345.20       |
|                   |          | Contingency                                                                | 0%           |                             | \$0.00           |
|                   |          | TOTAL ESTIMATED COST                                                       |              |                             | \$1,345.20       |



# Kurt Wiemann, Director of Field Operations Free Replacement Strategy April 22, 2024





# United Mutual Tree Removals by Year





# United Mutual Trees Planted by Year



# United Mutual Removed & Planted Trees village Management Services, Inc.







# Questions



# **RESOLUTION 01-12-224**

# Landscape Committee Charter

**RESOLVED**, December 11, 2012, that pursuant to Article VII, Section I of the Bylaws, a Landscape Committee is hereby established as a standing committee of this corporation; and

**RESOLVED FURTHER**, that the committee is charged with the following duties and responsibilities:

- 1. Ensure that the rules and regulations as listed in the Landscape Maintenance Manual are enforced uniformly throughout United Laguna Woods Mutual.
  - a. Help set up some long range plans for future landscape developments and practices that would work best with the anticipated future water supplies available for